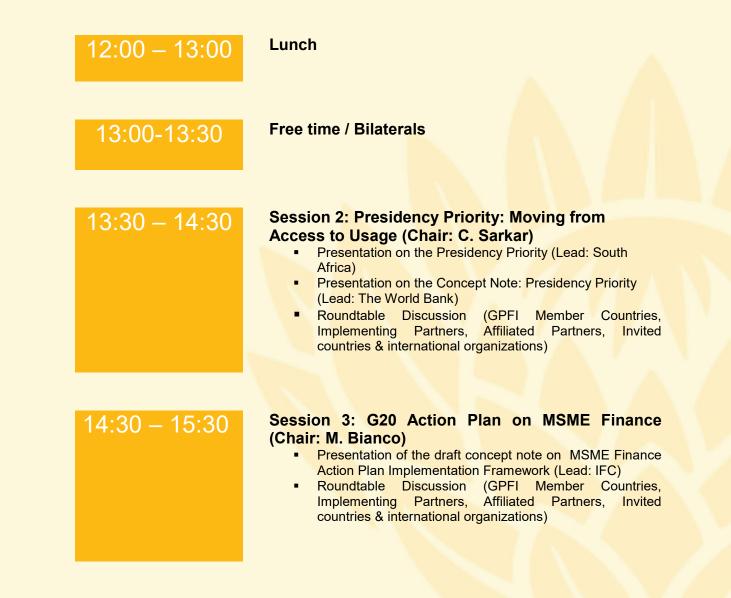

# 1st Plenary Meeting Global Partnership for Financial Inclusion

The Maslow Times Square, Menlyn Maine, Pretoria, South Africa 24-25 March 2025

**Coffee Break** 

### 16:00 - 17:00

#### Session 4: Remittances/National Remittance Plans (Chair: C. Sarkar)

- Presentation on Remittances Plan for the year (Lead: The World Bank)
- Roundtable Discussion (GPFI Member Countries, Implementing Partners, Affiliated Partners, Invited countries & international organizations

```
17:00 - 17:30
```

1<sup>st</sup> Day Wrap Up and Closing Remarks